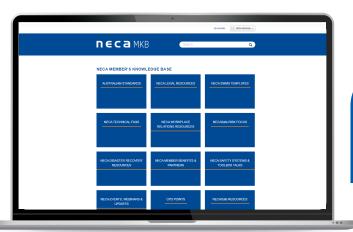

## **NECASafe Light is free for NECA Members**

Available on NECA Member's Knowledge Base (MKB), the system is completely editable and can be quickly prepared and used on each job site.